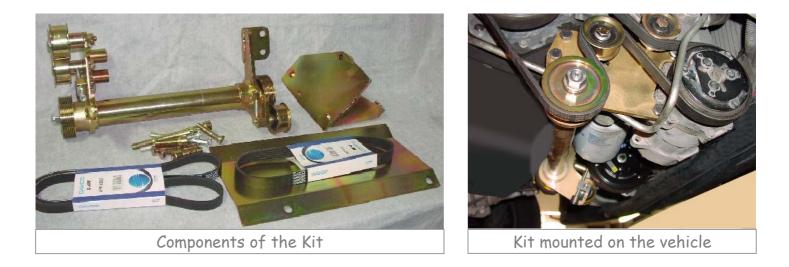

## New bracket kit for electro-magnetic clutch

We have set up the new kit for mounting electro-magnetic clutch unit on Fiat Ducato, Citroen Jumper and Peugeot Boxer commercial vehicles equipped with 2800 JTD engine and air condition.

This assembly consists of a pulley and shaft that allow placing the electromagnetic clutch into the opposite side of the air condition compressor.

It will be possible then to operate the hydraulic pump for small cranes, hydraulic winches, snow ploughs, salt-spreader and any other applications that require long working time that usually power units cannot handle.

Description and part number as follows:

"Bracket kit x Ducato 2800 TD-JTD+AC"